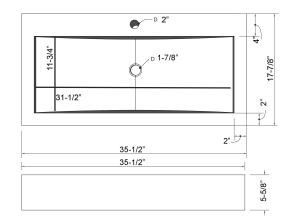

## GENTRY RECTANGULAR ABOVE COUNTER BASIN

Cat. No 5-325

Interior-view

Top Dimension:  $35-\frac{1}{2}$ " x  $17-\frac{1}{2}$ " Bottom Dimension:  $35-\frac{3}{2}$ " x  $17-\frac{3}{4}$ "

Above counter height: 5-%"

## **Interior Dimensions:**

Basin Interior: 31-1/2" x 11-3/4"

Basin Depth: 4"
Bottom of faucet hole: 2-%"