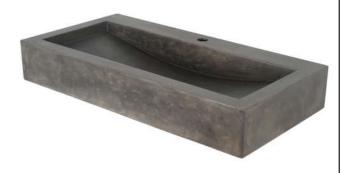

## GENTRY RECTANGULAR ABOVE COUNTER BASIN

Cat. No 5-325

Interior-view

Top Dimension:  $35-\frac{1}{2}$ " x  $17-\frac{1}{2}$ " Bottom Dimension:  $35-\frac{3}{2}$ " x  $17-\frac{3}{4}$ "

Above counter height: 5-%"

## **Features:**

- ► Seamless concrete construction
- ► Above counter basin
- ► Mold casted basin is finished by hand
- ▶ Pre-drilled single faucet hole
- ► 3 Layer coating provides waterproof basin that guards against cracking or scratching
- ▶2" Rim
- ► No overflow
- ► Available in 3 colors
- ➤ To be used with Grid Drain # 5601 or Umbrella Drain #UD701 (Not included

## **Colors:**

CGC Copper Green
CDG Dusk Gray
CVB Vintage Brown

Dimensions of fixture are nominal and may vary slightly. Dimensions and specifications subject to change without notice.