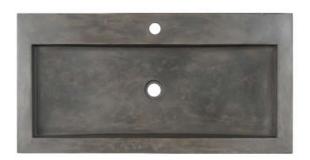

## GENTRY RECTANGULAR ABOVE COUNTER BASIN

Cat. No 5-325

Interior-view

Top Dimension:  $35-\frac{1}{2}$ " x  $17-\frac{1}{2}$ " Bottom Dimension:  $35-\frac{3}{2}$ " x  $17-\frac{3}{4}$ "

Above counter height: 5-%"

## **Features:**

- ► Seamless concrete construction
- ► Above counter basin
- ► Mold casted basin is finished by hand
- ▶ Pre-drilled single faucet hole
- ► 3 Layer coating provides waterproof basin that guards against cracking or scratching
- ▶2" Rim
- ► No overflow
- ► Available in 3 colors
- ➤ To be used with Grid Drain # 5601 or Umbrella Drain #UD701 (Not included

## **Colors:**

CGC Copper Green
CDG Dusk Gray
CVB Vintage Brown

Dimensions of fixture are nominal and may vary slightly. Dimensions and specifications subject to change without notice.