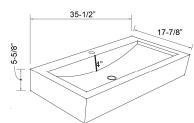

## GENTRY RECTANGULAR ABOVE COUNTER BASIN

Cat. No 5-325

Interior-view

Top Dimension:  $35-\frac{1}{2}$ " x  $17-\frac{1}{2}$ " Bottom Dimension:  $35-\frac{3}{2}$ " x  $17-\frac{3}{4}$ "

Above counter height: 5-%"

## **Interior Dimensions:**

Basin Interior: 31-1/2" x 11-3/4"

Basin Depth: 4"
Bottom of faucet hole: 2-%"